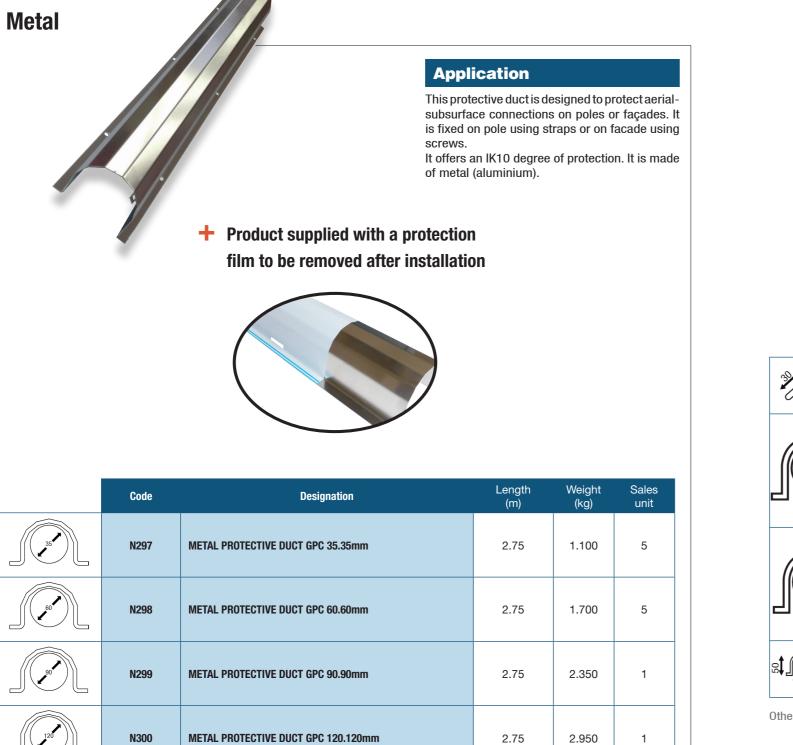

## **Protective duct**

## Application

This PVC duct is designed to protect aerialsubsurface connections on poles or façades. It is fixed on pole using straps or on façade using screws.

87